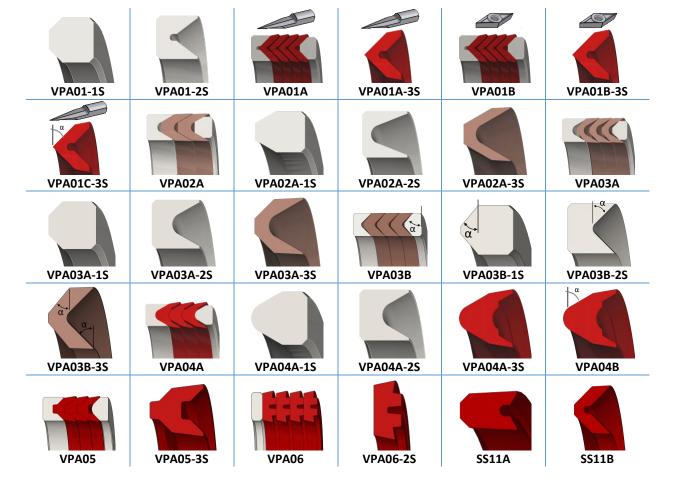

# PS10P PS10R PS26A PS26B PS26C Profile list

- 1. **Rod** seals
- 2. **Piston** seals
- 3. **Symmetric** seals
- 4. Static seals
- 5. Rotary seals
- 6. Wipers
- 7. Back up rings
- 8. Guide rings
- 9. Custom made
- 10. Rod Buffer seals
- 11. Double faced