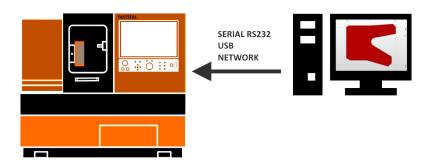

ware description/profiles

#### 10.0 ROD BUFFER SEALS





#### 11.0 DOUBLE FACED

**11.1** Rod



#### 11.2 SYMMETRIC



**11.3 PISTON** 



#### NO PROFILE AVAILABLE? - HELP US TO IMPROVE

Totally focused in providing the best software to our customers we can implement almost any profile what is possible to machine with the current seal making tools available in the market. Enter in contact with us and our software will grow together with our partners.

#### **SAMPLE CONFIGURATIONS**

There are three distinct licenses: A full license enables the production of metal parts and seals; a license for machining seals only; and a price/work preparation. All versions can use the same database meaning that all work is available for all users.

#### A) One Machine (any controller), one work post



#### B) Several Machines (any combination of controllers), one work post



C) Several Machines (any combination of controllers), several work posts with centralized database



D) Any of the above combinations + Office license. Production user can be inhibited of access sensitive information (prices, clients, ...)



#### WHAT ELSE CAN WE SAY?

FSC has **no** supply contracts nor annual fees. Each license is a one-time purchase that will keep on working. You are also able to use your own tools and material suppliers, as the software works with any tool you can add. The only thing we charge (and it is optional) is for updates and assistance. More information can be found in fastseal.eu/blog/subscription-plan/

Having trouble finding a seal dimension? Our dimensions database has listed th