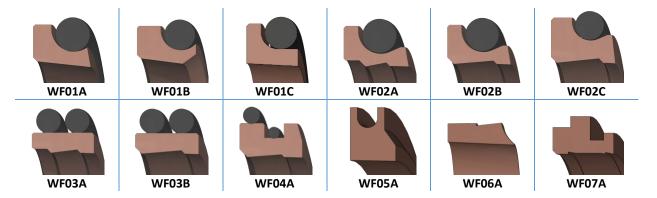

#### 6.0 WIPERS

#### 6.1 HYDRAULIC

**6.1** PNEUMATIC

**6.3 PLASTIC** 

#### **6.4 PTFE**

#### **6.5 PTFE INVERTED**