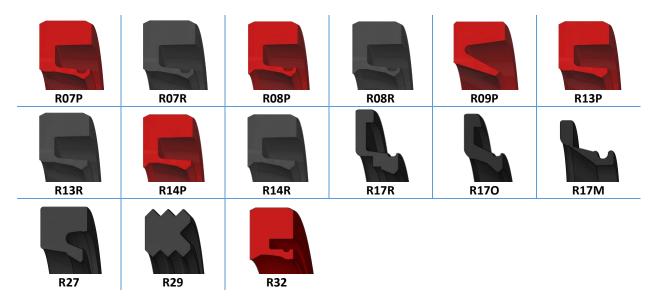

# PS10P PS10R PS26A PS26B PS26C Profile list

- 1. **Rod** seals
- 2. **Piston** seals
- 3. **Symmetric** seals
- 4. Static seals
- 5. Rotary seals
- 6. Wipers
- 7. Back up rings
- 8. Guide rings
- 9. Custom made
- 10. Rod Buffer seals
- 11. Double faced

#### 1.0 ROD SEALS