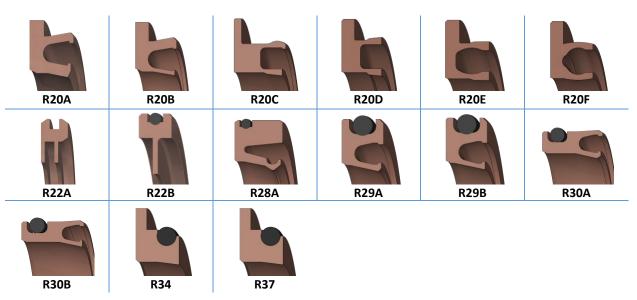

#### 1.3 SQUARE RING ACTIVATED

RS20A

RS20B

RS20C

RS20D

RS20E

RS20F

RS20H

#### 1.4 ORING ACTIVATED

RS18B

RS18C

RS18D

RS18E

RS18G

RS18H

RS18K

#### 1.4 URING ACTIVATED

RS23B

#### 2.3 SQUARE RING ACTIVATED

PS20H

PS20I

#### 2.4 ORING ACTIVATED

PS18A

PS18B

PS18C

PS18D

PS18E

PS18F

PS18G

#### 2.5 URING ACTIVATED

PS17A

PS17C

PS17D

PS17E

PS17F

PS17G

PS17H