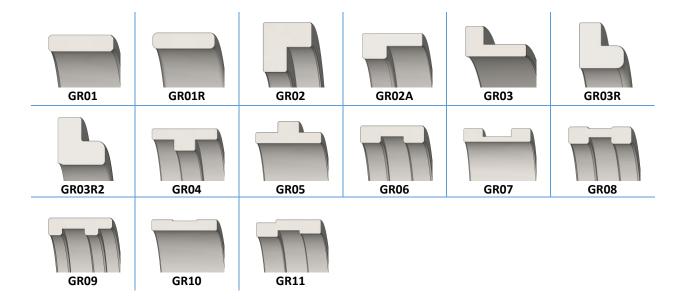

**SS30** 

#### 3.4 VPACKS



#### 3.5 UV SPRING













#### 3.6 ROUND SPRING











## 4.0 STATIC



#### **4.1 PTFE**









4.2 DIN11851







4.1 SMS1149







## 5.0 ROTARY SEALS

**5.1 A**XIAL



#### **5.2 RADIAL - DOUBLE ACTING COMPLEX**



#### **5.3 RADIAL - DOUBLE ACTING SIMPLE**



#### 5.4 RADIAL - PTFE



#### 5.5 RADIAL - SINGLE ACTING COMPLEX



#### **5.6 RADIAL – SINGLE ACTING SIMPLE**



#### 5.7 INVERTED RADIAL - SINGLE ACTING COMPLEX



#### 5.8 INVERTED RADIAL - SINGLE ACTING SIMPLE



#### 6.0 WIPERS

#### 6.1 HYDRAULIC











**6.1** PNEUMATIC



**6.3 PLASTIC** 









#### **6.4 PTFE**



#### **6.5 PTFE INVERTED**





## 7.0 BACK UP

#### **7.1** Rod



#### 7.2 PISTON



#### 7.3 SYMMETRIC



#### 7.4 UNCATEGORIZED





## 8.0 GUIDE RINGS



# 9.0 CUSTOM SEALS AND PLASTIC PARTS (CLIENT'S REQUESTS)







9.2 SEALMINAS





















9.4 EYESA



Fast Seal Creator software description/profiles









9.6 TERMINALSEAL















TSRS01







9.7 ICSEALS





ICSS01







SA01R

9.9 ALIHYDRAULICS



















SEDS121





9.13 SEALTECHINDIA





Fast Seal Creator software description/profiles



# 9.20 SEALSOL















9.21 TECHMAT





9.22 ALRASHIDEEN





ALR01

# 9.23 FPE SWAN













































#### 9.30 Meshkin Halgheh Engineering Co.









MHEC03

9.31 BOGADI











B0G03

Fast Seal Creator software description/profiles

#### 10.0 ROD BUFFER SEALS





#### 11.0 DOUBLE FACED

**11.1** Rod



#### 11.2 SYMMETRIC



**11.3 PISTON** 



#### NO PROFILE AVAILABLE? -