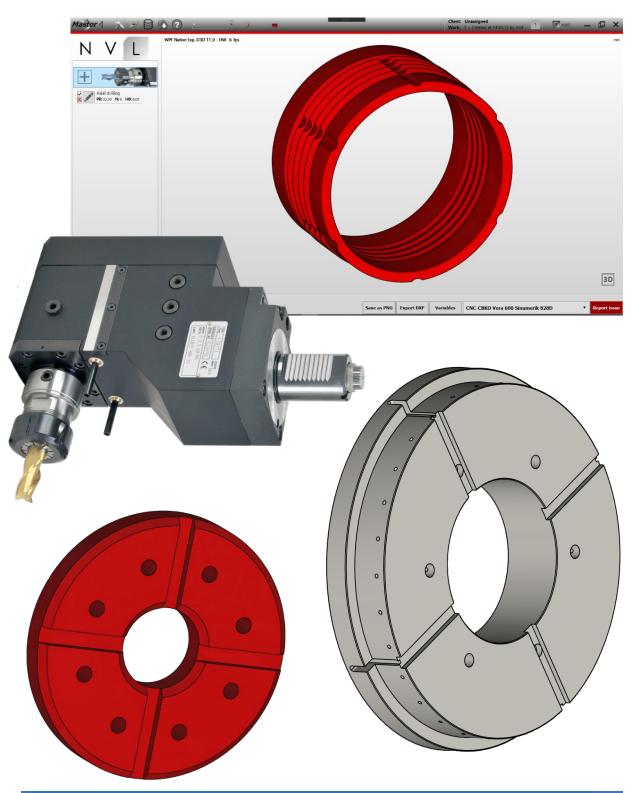

eveloped with long time users of the software, it provides the flexibility and power for your office to generate quotes in a consistent and accurate manner.

Recently a FastQuote module was included on the main software, that automatically selects the material from the user database and provides the necessary information to a quote be produced quickly without machining knowledge. This is very handy to your office personal.

More can be found in fastseal.eu/blog/fastquote/



#### **FastQuote**

Easy to operate, it allows persons without machining knowledge to generate quotes.

The quotes can be later used by the machinists as they will remain stored on the database, that can be shared among the software users.



# Latest features

Live tool code available for radial and axial operations



# Bar Feeder options

For fully automatic processes options for Bar feeder were added.



# Latest additions





# PS10P PS10R PS26A PS26B PS26C Profile list

- 1. **Rod** seals
- 2. **Piston** seals
- 3. **Symmetric** seals
- 4. Static seals
- 5. Rotary seals
- 6. Wipers
- 7. Back up rings
- 8. Guide rings
- 9. Custom made
- 10. Rod Buffer seals
- 11. Double faced

#### 1.0 ROD SEALS

#### 1.1 SINGLE ACTING SIMPLE



#### 1.2 SINGLE ACTING COMPLEX





RS11P



RS11R



RS14A



RS14B



**RS25** 



RS26P



RS26R



RS26B

#### 1.3 SQUARE RING ACTIVATED



RS20A



RS20B



RS20C



RS20D



RS20E



RS20F



RS20H

#### 1.4 ORING ACTIVATED





RS18B



RS18C



RS18D



RS18E





RS18G



RS18H



RS18K



RS18N



**RS180** 



RS18P



RS18Q



Fast Seal Creator software descrip