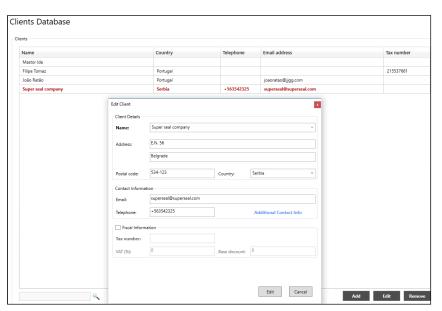

#### **Clients manager**

Keep your client's information handy with Fast Seal's client manager, allowing you to have a database with all the relevant information for you to conduct your business in front of your seal software.