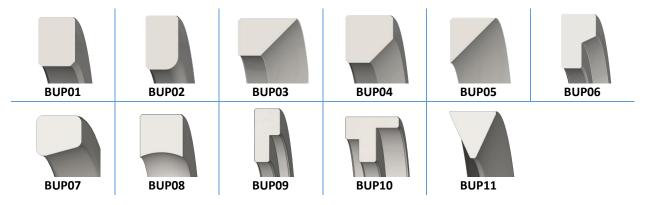

## 7.0 BACK UP

#### **7.1** Rod

#### 7.2 PISTON

#### 7.3 SYMMETRIC

#### 7.4 UNCATEGORIZED