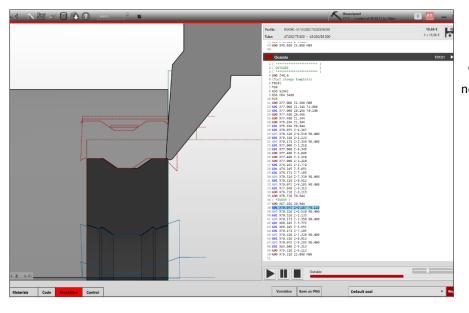

#### If you could see it...

Well, now you can! Leave nothing to the imagination with our seal simulator.

See a visual representation of the machining process, with tool-dependant colours and tool's matching graphics. Or just see the profile in 3D!