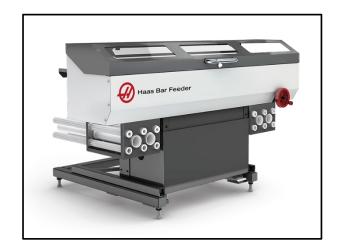

# Bar Feeder options

For fully automatic processes options for Bar feeder were added.