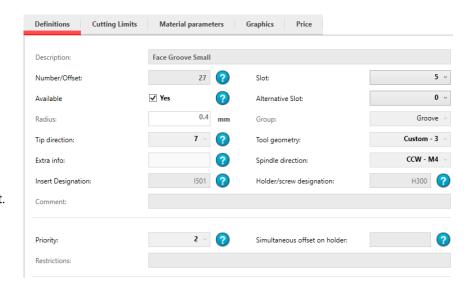

#### Profile editor with all the required features

Need to figure out the seal height? The adjustments for piston or rod applications? Do you wish you could have the standard measures for specific profiles or even a material compatibility list for seal applications? Let Fast Seal do the work for you: have an editor with all the above features and many more, so that machining a seal becomes a breeze.