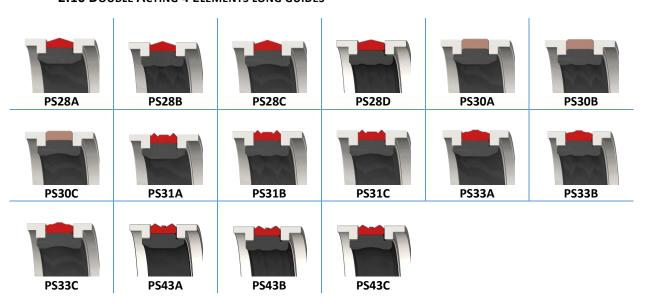

*





**1.11 PACKS** 

























#### 2.0 PISTON SEALS

#### 2.1 SINGLE ACTING SIMPLE



#### 2.2 SINGLE ACTING COMPLEX



#### 2.3 SQUARE RING ACTIVATED









PS20H



PS20I





#### 2.4 ORING ACTIVATED



PS18A



PS18B



PS18C



PS18D



PS18E



PS18F



PS18G



PS18H



PS18I



PS18J





PS18K



PS18M



PS18N



**PS180** 



PS18P



PS18T

#### 2.5 URING ACTIVATED



PS17A





PS17C



PS17D



PS17E



PS17F



PS17G



PS17H



PS17I



PS17J

#### 2.6 DOUBLE ACTING SIMPLE



PS11P



PS11R



PS11PL



PS11RL



PS15P



Fast Seal Creator software description/profiles



#### 2.7 DOUBLE ACTING 3 ELEMENTS



#### 2.8 DOUBLE ACTING 4 ELEMENTS TOTAL GUIDES



#### 2.9 DOUBLE ACTING 4 ELEMENTS SHORT GUIDES



#### 2.10 DOUBLE ACTING 4 ELEMENTS LONG GUIDES



#### 2.9 DOUBLE ACTING 5 ELEMENTS











**2.10 DOUBLE ACTING 6 ELEMENTS** 



2.11 Spring Activated







2.12 PNEUMATIC













**2.13 MINING** 



PS12

#### **2.14 PACKS**







#### 3.0 SYMMETRIC SEALS

#### 3.1 SINGLE ACTING SIMPLE



#### 3.2 SINGLE ACTING COMPLEX



**3.3 PTFE** 







SS28C

**SS30** 

#### 3.4 VPACKS



#### 3.5 UV SPRING













#### 3.6 ROUND SPRING











## 4.0 STATIC



#### **4.1 PTFE**









4.2 DIN11851







4.1 SMS1149







## 5.0 ROTARY SEALS

**5.1 A**XIAL



#### **5.2 RADIAL - DOUBLE ACTING COMPLEX**



#### **5.3 RADIAL - DOUBLE ACTING SIMPLE**



#### 5.4 RADIAL - PTFE



#### 5.5 RADIAL - SINGLE ACTING COMPLEX



#### **5.6 RADIAL – SINGLE ACTING SIMPLE**



#### 5.7 INVERTED RADIAL - SINGLE ACTING COMPLEX



#### 5.8