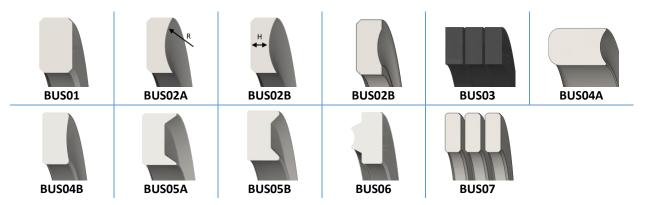

NGLE ACTING COMPLEX



**3.3 PTFE** 







SS28C

**SS30** 

#### 3.4 VPACKS



#### 3.5 UV SPRING













#### 3.6 ROUND SPRING











## 4.0 STATIC



#### **4.1 PTFE**









4.2 DIN11851







4.1 SMS1149







## 5.0 ROTARY SEALS

**5.1 A**XIAL



#### **5.2 RADIAL - DOUBLE ACTING COMPLEX**



#### **5.3 RADIAL - DOUBLE ACTING SIMPLE**



#### 5.4 RADIAL - PTFE



#### 5.5 RADIAL - SINGLE ACTING COMPLEX



#### **5.6 RADIAL – SINGLE ACTING SIMPLE**



#### 5.7 INVERTED RADIAL - SINGLE ACTING COMPLEX



#### 5.8 INVERTED RADIAL - SINGLE ACTING SIMPLE



#### 6.0 WIPERS

#### 6.1 HYDRAULIC











**6.1** PNEUMATIC



**6.3 PLASTIC** 









#### **6.4 PTFE**



#### **6.5 PTFE INVERTED**





## 7.0 BACK UP

#### **7.1** Rod



#### 7.2 PISTON



#### 7.3 SYMMETRIC



#### 7.4 UNCATEGORIZED





## 8.0 GUIDE RINGS



# 9.0 CUSTOM SEALS AND PLASTIC PARTS (CLIENT'S REQUESTS)







9.2 SEALMINAS





















9.4 EYESA



Fast Seal Creator software description/profiles









9.6 TERMINALSEAL















TSRS01







9.7 ICSEALS





ICSS01







SA01R

9.9 ALIHYDRAULICS



















SEDS121





9.13 SEALTECHINDIA





Fast Seal Creator software description/profiles



# 9.20 SEALSOL















9.21 TECHMAT





9.22 ALRASHIDEEN





ALR01

# 9.23 FPE SWAN













































#### 9.30 Meshkin Halgheh Engineering Co.









MHEC03

9.31 BOGADI











B0G03

Fast Seal Creator software description/profiles

#### 10.0 ROD BUFFER SEALS





#### 11.0 DOUBLE FACED

**11.1** Rod



#### 11.2 SYMMETRIC