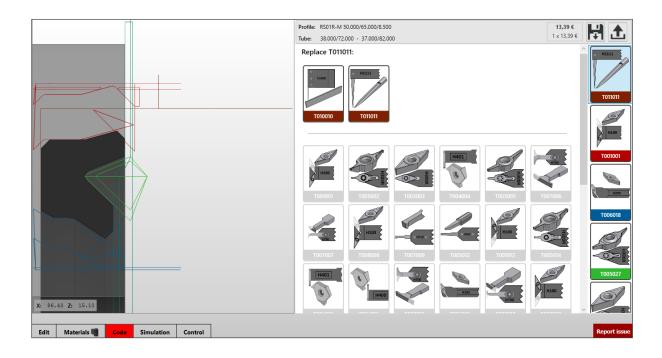

#### Use your own tools

Fast Seal Creator grants you the freedom to add any tool you want, independently of the brand or maker.

Be free from any supply contracts. Use what you want from who you want.

#### Customize, customize, customize...

As you may have guessed, we at FastSeal advocate freedom and want our clients to experience a seal software that allows them to choose anything they want. From tools to materials, dimensions to tools, we offer a seal solution that gives users unprecedented freedom and unlimited customization over their profiles.