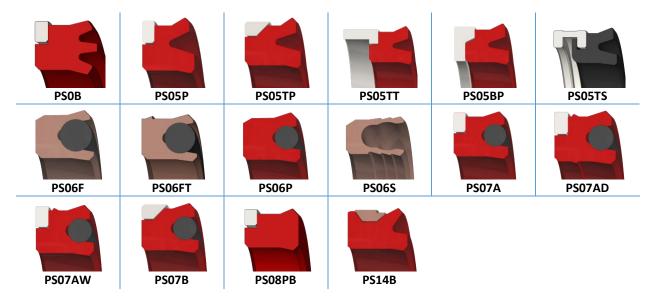

RS20F



RS20H

#### 1.4 ORING ACTIVATED





RS18B



RS18C



RS18D



RS18E





RS18G



RS18H



RS18K



RS18N



**RS180** 



RS18P



RS18Q



Fast Seal Creator software description/profiles

#### 1.4 URING ACTIVATED







RS23B









#### 1.6 DOUBLE ACTING SIMPLE



RS15P



RS15R



RS15PL



RS15RL



RS40P



RS40R





RS40RL



RS41P



RS41R



RS41PL



RS41RL



RS16F



1.7 DOUBLE ACTING 3 ELEMENTS



RS16R



RS16P



RS16PG



RS38P



RS38PL



RS38RL



RS38RL



1.8 SPRING ACTIVATED









RS22D



RS22E



Fast Seal Creator software description/profiles





22G R:

#### 1.9 PNEUMATIC















RS51B

#### **1.10 MINING**





**1.11 PACKS** 

























#### 2.0 PISTON SEALS

#### 2.1 SINGLE ACTING SIMPLE



#### 2.2 SINGLE ACTING COMPLEX



#### 2.3 SQUARE RING ACTIVATED









PS20H



PS20I





#### 2.4 ORING ACTIVATED



PS18A



PS18B



PS18C



PS18D



PS18E



PS18F



PS18G



PS18H



PS18I



PS18J





PS18K



PS18M



PS18N



**PS180** 



PS18P



PS18T

#### 2.5 URING ACTIVATED



PS17A





PS17C



PS17D



PS17E



PS17F



PS17G



PS17H



PS17I



PS17J

#### 2.6 DOUBLE ACTING SIMPLE



PS11P



PS11R



PS11PL



PS11RL



PS15P



Fast Seal Creator software description/profiles



#### 2.7 DOUBLE ACTING 3 ELEMENTS



#### 2.8 DOUBLE ACTING 4 ELEMENTS TOTAL GUIDES



#### 2.9 DOUBLE ACTING 4 ELEMENTS SHORT GUIDES



#### 2.10 DOUBLE ACTING 4 ELEMENTS LONG GUIDES



#### 2.9 DOUBLE ACTING 5 ELEMENTS











**2.10 DOUBLE ACTING 6 ELEMENTS** 



2.11 Spring Activated







2.12 PNEUMATIC