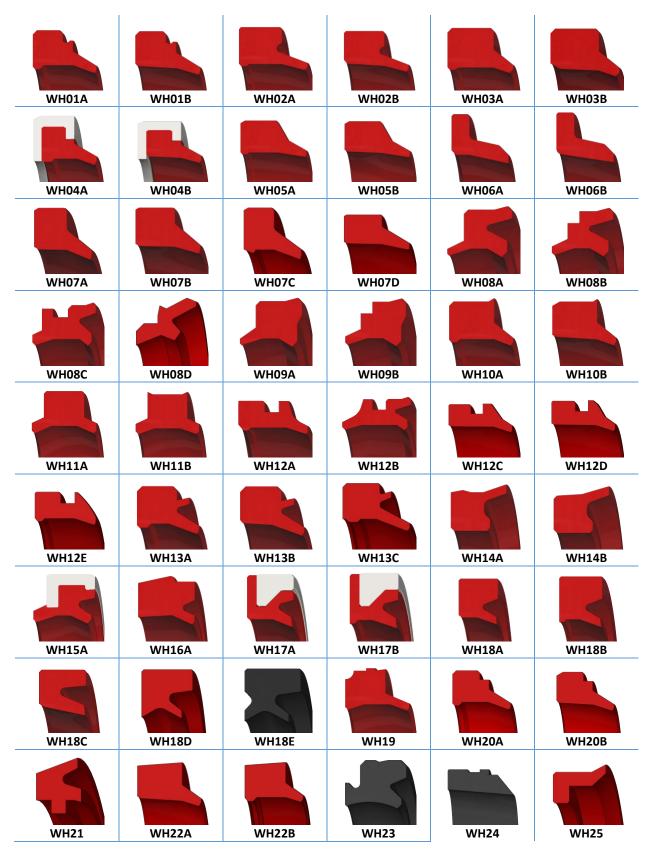

#### 6.0 WIPERS

#### 6.1 HYDRAULIC

**6.1** PNEUMATIC

**6.3 PLASTIC** 

#### **6.4 PTFE**

#### **6.5 PTFE INVERTED**