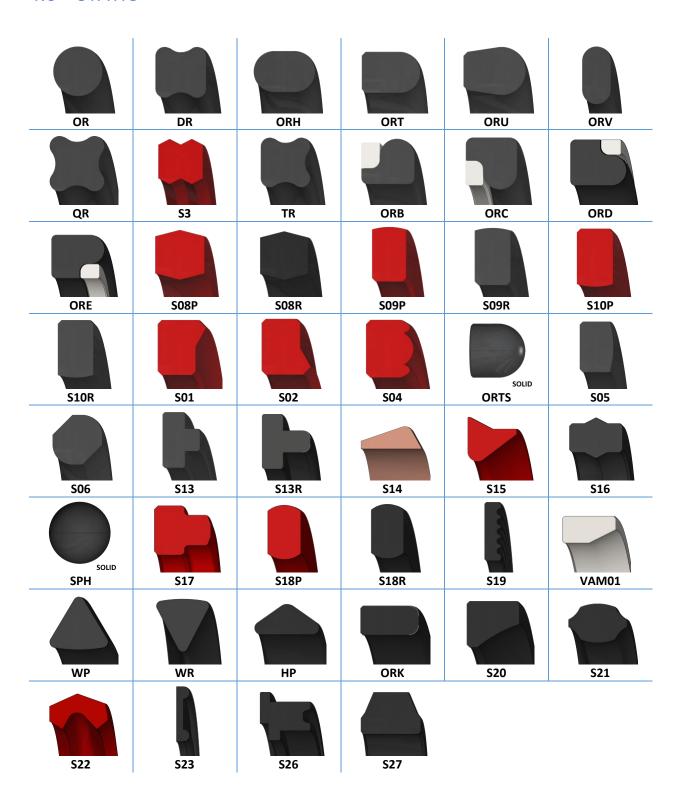

# PS10P PS10R PS26A PS26B PS26C Profile list

- 1. **Rod** seals
- 2. **Piston** seals
- 3. **Symmetric** seals
- 4. Static seals
- 5. Rotary seals
- 6. Wipers
- 7. Back up rings
- 8. Guide rings
- 9. Custom made
- 10. Rod Buffer seals
- 11. Double faced