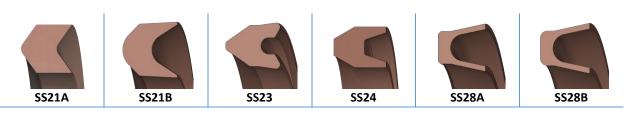

#### 3.0 SYMMETRIC SEALS

#### 3.1 SINGLE ACTING SIMPLE

#### 3.2 SINGLE ACTING COMPLEX

**3.3 PTFE** 

SS28C

**SS30** 