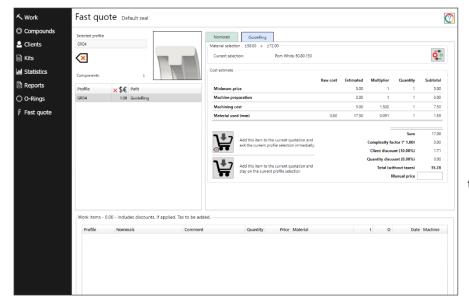

#### **Quoting system**

For large or small companies one of the most important features that the FastSeal Creator software provides is the ability of generating quotes based on the user settings.

Developed with long time users of the software, it provides the flexibility and power for your office to generate quotes in a consistent and accurate manner.

Recently a FastQuote module was included on the main software, that automatically selects the material from the user database and provides the necessary information to a quote be produced quickly without machining knowledge. This is very handy to your office personal.

#### **FastQuote**

Easy to operate, it allows persons without machining knowledge to generate quotes.

The quotes can be later used by the machinists as they will remain stored on the database, that can be shared among the software users.