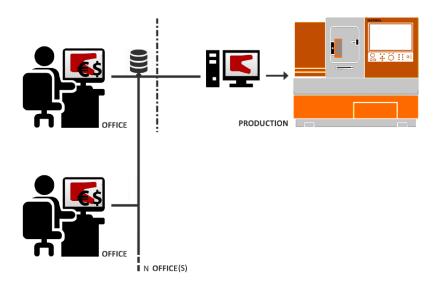

#### B) Several Machines (any combination of controllers), one work post

C) Several Machines (any combination of controllers), several work posts with centralized database

D) Any of the above combinations + Office license. Production user can be inhibited of access sensitive information (prices, clients, ...)