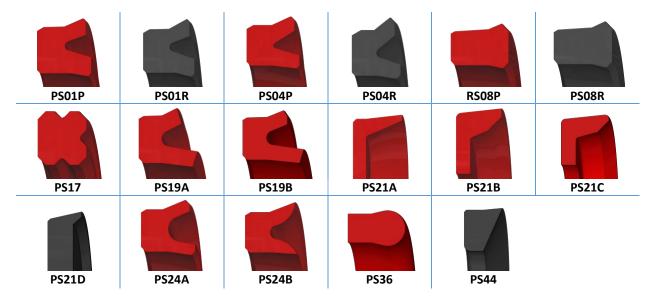

#### 2.0 PISTON SEALS

#### 2.1 SINGLE ACTING SIMPLE

#### 2.2 SINGLE ACTING COMPLEX