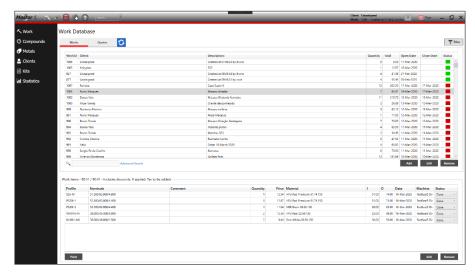

#### Work database

Have all your works saved and easily accessed for future reference with Fast Seal. You can also use profiles from previous works so you don't have to customize them again. Keep life simple and productive.