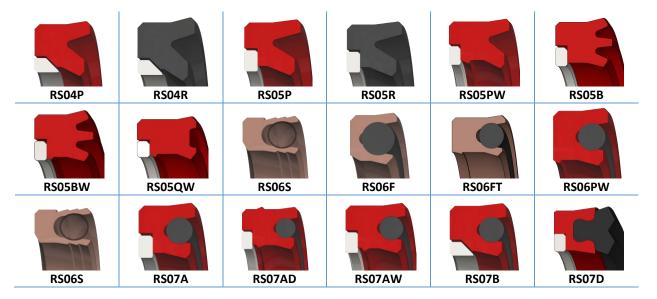

# PS10P PS10R PS26A PS26B PS26C Profile list

- 1. **Rod** seals
- 2. **Piston** seals
- 3. **Symmetric** seals
- 4. Static seals
- 5. Rotary seals
- 6. Wipers
- 7. Back up rings
- 8. Guide rings
- 9. Custom made
- 10. Rod Buffer seals
- 11. Double faced