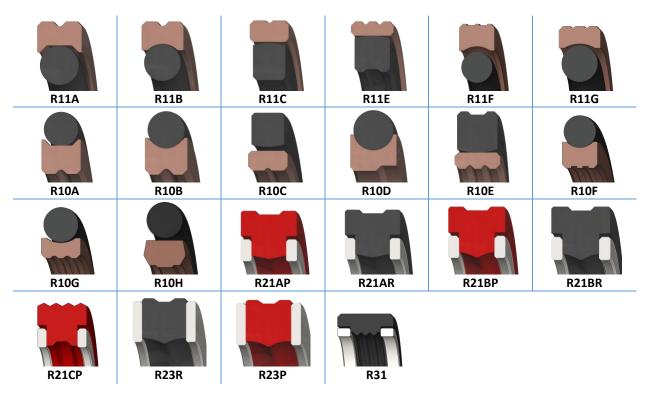

## 5.0 ROTARY SEALS

**5.1 A**XIAL

#### **5.2 RADIAL - DOUBLE ACTING COMPLEX**

#### **5.3 RADIAL - DOUBLE ACTING SIMPLE**

#### 5.4 RADIAL - PTFE

#### 5.5 RADIAL - SINGLE ACTING COMPLEX

#### **5.6 RADIAL – SINGLE ACTING SIMPLE**

#### 5.7 INVERTED RADIAL - SINGLE ACTING COMPLEX

#### 5.8 INVERTED RADIAL - SINGLE ACTING SIMPLE