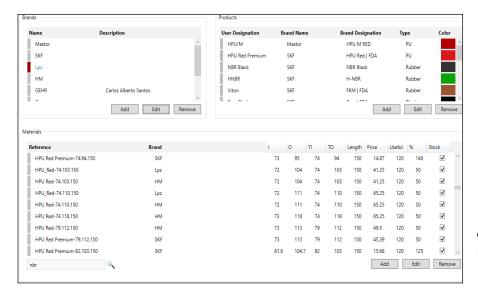

#### **Materials manager**

Fast Seal Creator gives
you the option of
having several brands,
each with its own
materials, sizes and
prices, allowing you to
customise your
inventory and easily
choose what material to
use on your application.