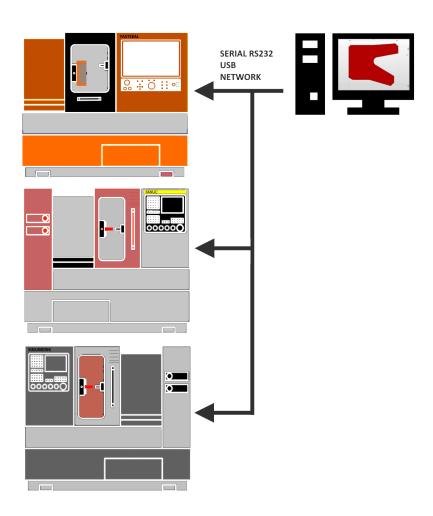

#### B) Several Machines (any combination of controllers), one work post

C) Several Machines (any combination of controllers), several work posts with centralized database

D) Any of the above combinations + Office license. Production user can be inhibited of access sensitive information (prices, clients, ...)