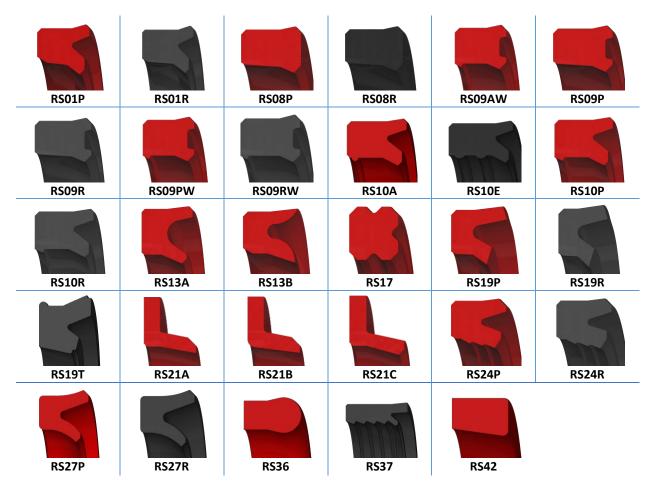

# PS10P PS10R PS26A PS26B PS26C Profile list

- 1. **Rod** seals
- 2. **Piston** seals
- 3. **Symmetric** seals
- 4. Static seals
- 5. Rotary seals
- 6. Wipers
- 7. Back up rings
- 8. Guide rings
- 9. Custom made
- 10. Rod Buffer seals
- 11. Double faced