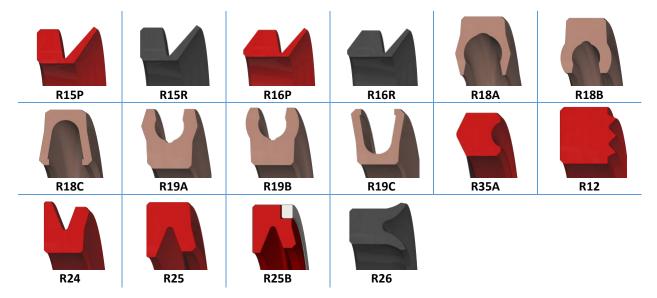

#### 1.4 ORING ACTIVATED

RS18B

RS18C

RS18D

RS18E

RS18G

RS18H

RS18K

RS18N

**RS180** 

RS18P

RS18Q

Fast Seal Creator software description/profiles