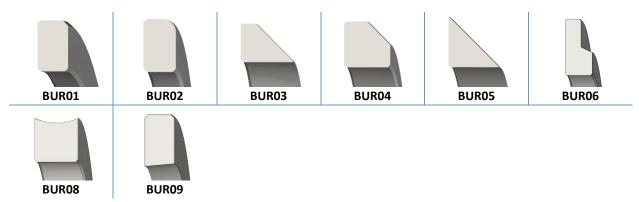

# 3.1 SINGLE ACTING SIMPLE



#### 3.2 SINGLE ACTING COMPLEX



**3.3 PTFE** 







SS28C

**SS30** 

#### 3.4 VPACKS



#### 3.5 UV SPRING













#### 3.6 ROUND SPRING











## 4.0 STATIC



#### **4.1 PTFE**









4.2 DIN11851







4.1 SMS1149







## 5.0 ROTARY SEALS

**5.1 A**XIAL



#### **5.2 RADIAL - DOUBLE ACTING COMPLEX**



#### **5.3 RADIAL - DOUBLE ACTING SIMPLE**



#### 5.4 RADIAL - PTFE



#### 5.5 RADIAL - SINGLE ACTING COMPLEX



#### **5.6 RADIAL – SINGLE ACTING SIMPLE**



#### 5.7 INVERTED RADIAL - SINGLE ACTING COMPLEX



#### 5.8 INVERTED RADIAL - SINGLE ACTING SIMPLE



#### 6.0 WIPERS

#### 6.1 HYDRAULIC











**6.1** PNEUMATIC



**6.3 PLASTIC** 









#### **6.4 PTFE**



#### **6.5 PTFE INVERTED**





## 7.0 BACK UP

#### **7.1** Rod



#### 7.2 PISTON



#### 7.3 SYMMETRIC



#### 7.4 UNCATEGORIZED





## 8.0 GUIDE RINGS



# 9.0 CUSTOM SEALS AND PLASTIC PARTS (CLIENT'S REQUESTS)







9.2 SEALMINAS





















9.4 EYESA



Fast Seal Creator software description/profiles









9.6 TERMINALSEAL















TSRS01







9.7 ICSEALS





ICSS01







SA01R

9.9 ALIHYDRAULICS



















SEDS121





9.13 SEALTECHINDIA





Fast Seal Creator software description/profiles



# 9.20 SEALSOL















9.21 TECHMAT





9.22 ALRASHIDEEN





ALR01

# 9.23 FPE SWAN













































#### 9.30 Meshkin Halgheh Engineering Co.









MHEC03

9.31 BOGADI











B0G03

Fast Seal Creator software description/profiles

#### 10.0 ROD BUFFER SEALS





#### 11.0 DOUBLE FACE