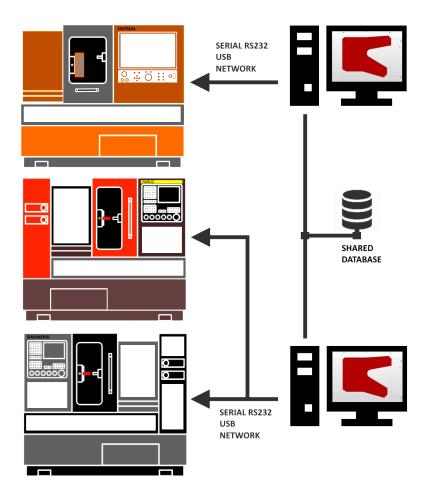

#### **SAMPLE CONFIGURATIONS**

There are three distinct licenses: A full license enables the production of metal parts and seals; a license for machining seals only; and a price/work preparation. All versions can use the same database meaning that all work is available for all users.

#### A) One Machine (any controller), one work post

#### B) Several Machines (any combination of controllers), one work post

C) Several Machines (any combination of controllers), several work posts with centralized database

D) Any of the above combinations + Office license. Production user can be inhibited of access sensitive information (prices, clients, ...)