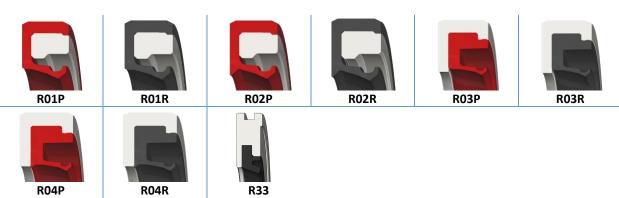

#### 1.0 ROD SEALS

#### 1.1 SINGLE ACTING SIMPLE

#### 1.2 SINGLE ACTING COMPLEX

RS11P

RS11R

RS14A

RS14B

**RS25** 

RS26P

RS26R