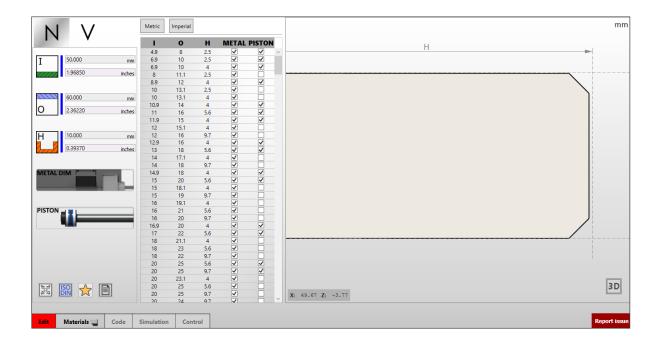

#### Profile editor with all the required features

Need to figure out the seal height? The adjustments for piston or rod applications? Do you wish you could have the standard measures for specific profiles or even a material compatibility list for seal applications? Let Fast Seal do the work for you: have an editor with all the above features and many more, so that machining a seal becomes a breeze.

#### If you could see it...

Well, now you can! Leave nothing to the imagination with our seal simulator.

See a visual representation of the machining process, with tool-dependant colours and tool's matching graphics. Or just see the profile in 3D!