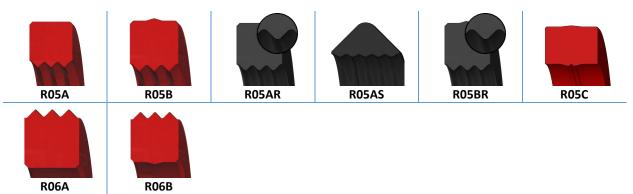

LONG GUIDES



#### 2.9 DOUBLE ACTING 5 ELEMENTS



#### 2.10 DOUBLE ACTING 6 ELEMENTS



#### 2.11 Spring Activated



#### 2.12 PNEUMATIC







PS02PH



PS02R



PS03P



PS03R



PS50A

#### **2.13 MINING**



PS12

#### **2.14 PACKS**



PS38-1S



PS38A



PS38B



PS51A



PS51A-1S



PS51A-2S



PS51A-3S

#### 3.0 SYMMETRIC SEALS

#### 3.1 SINGLE ACTING SIMPLE



#### 3.2 SINGLE ACTING COMPLEX



#### **3.3 PTFE**



#### 3.4 VPACKS



#### 3.5 UV SPRING



#### 3.6 HELICOIL SPRING











55065

SS18B

SS18C

SS18E

#### 4.0 STATIC







**4.1 PTFE** 









4.2 DIN11851







4.1 SMS1149







Fast Seal Creator software description/profiles

#### 5.0 ROTARY SEALS

**5.1 A**XIAL



#### **5.2 RADIAL - DOUBLE ACTING COMPLEX**



#### **5.3 RADIAL - DOUBLE ACTING SIMPLE**



#### 5.4 RADIAL - PTFE



#### 5.5 RADIAL - SINGLE ACTING COMPLEX



#### **5.6 RADIAL – SINGLE ACTING SIMPLE**



#### 5.7 INVERTED RADIAL - SINGLE ACTING COMPLEX



#### 5.8 INVERTED RADIAL - SINGLE ACTING SIMPLE



R36

#### 6.0 WIPERS

#### 6.1 HYDRAULIC





#### **6.1 PNEUMATIC**



#### **6.3 PLASTIC**











6.4 PTFE













WF02D















6.5 PTFE INVERTED





#### 7.0 BACK UP

#### **7.1** Rod



#### 7.2 PISTON



#### 7.3 SYMMETRIC

BUP13





#### 7.4 UNCATEGORIZED



#### 8.0 GUIDE RINGS



#### 9.0 CUSTOM SEALS AND PLASTIC PARTS (CLIENT'S REQUESTS)







9.2 SEALMINAS





**SM01** 







Fast Seal Creator software description/profiles









9.6 TERMINALSEAL















TSPRS06





9.7 ICSEALS





ICSS01







SA01R

9.9 ALIHYDRAULICS