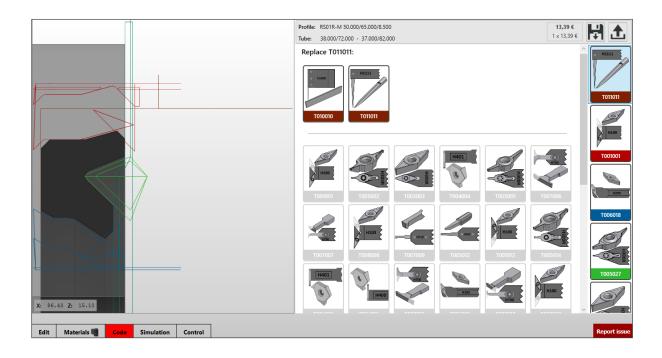

#### Use your own tools

Fast Seal Creator grants you the freedom to add any tool you want, independently of the brand or maker.

Be free from any supply contracts. Use what you want from who you want.