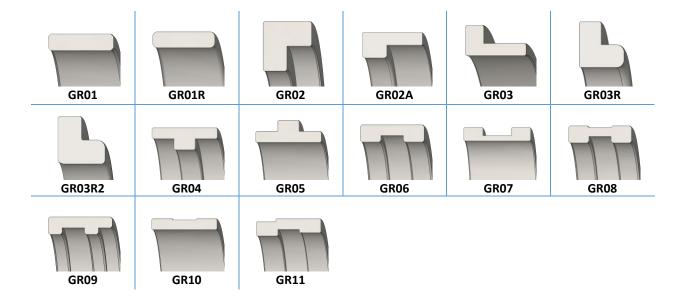

SS18E

#### 4.0 STATIC







**4.1 PTFE** 









4.2 DIN11851







4.1 SMS1149







Fast Seal Creator software description/profiles

#### 5.0 ROTARY SEALS

**5.1 A**XIAL



#### **5.2 RADIAL - DOUBLE ACTING COMPLEX**



#### **5.3 RADIAL - DOUBLE ACTING SIMPLE**



#### 5.4 RADIAL - PTFE



#### 5.5 RADIAL - SINGLE ACTING COMPLEX



#### **5.6 RADIAL – SINGLE ACTING SIMPLE**



#### 5.7 INVERTED RADIAL - SINGLE ACTING COMPLEX



#### 5.8 INVERTED RADIAL - SINGLE ACTING SIMPLE



R36

#### 6.0 WIPERS

#### 6.1 HYDRAULIC





#### **6.1 PNEUMATIC**



#### **6.3 PLASTIC**











6.4 PTFE













WF02D















6.5 PTFE INVERTED





#### 7.0 BACK UP

#### **7.1** Rod



#### 7.2 PISTON



#### 7.3 SYMMETRIC

BUP13





#### 7.4 UNCATEGORIZED



#### 8.0 GUIDE RINGS



#### 9.0 CUSTOM SEALS AND PLASTIC PARTS (CLIENT'S REQUESTS)







9.2 SEALMINAS





**SM01** 







Fast Seal Creator software description/profiles









9.6 TERMINALSEAL















TSPRS06





9.7 ICSEALS





ICSS01







SA01R

9.9 ALIHYDRAULICS











PH14





PH13

SEDS121





9.13 SEALTECHINDIA







#### 9.20 SEALSOL















9.21 TECHMAT





9.22 ALRASHIDEEN





ALR01

#### 9.23 FPE SWAN





















MHEC02







B0G01



B0G02



B0G03



B0G04

**9.32** ISMAT



ISM01



ISM02



ISM03

9.33 PDT



PDT01



PDT02



PDT03



PDT04



PDT05

9.34 Nelson Mateus



NM01

#### 10.0 ROD BUFFER SEALS



#### 11.0 DOUBLE FACED

**11.1** Rod



11.2 SYMMETRIC



**11.3 PISTON** 



#### NO PROFILE AVAILABLE? - HELP US TO IMPROVE

Totally focused in p