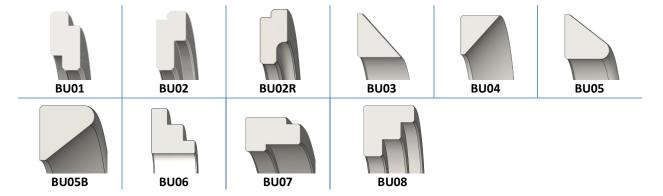

55065

SS18B

SS18C

SS18E

#### 4.0 STATIC







**4.1 PTFE** 









4.2 DIN11851







4.1 SMS1149







Fast Seal Creator software description/profiles

#### 5.0 ROTARY SEALS

**5.1 A**XIAL



#### **5.2 RADIAL - DOUBLE ACTING COMPLEX**



#### **5.3 RADIAL - DOUBLE ACTING SIMPLE**



#### 5.4 RADIAL - PTFE



#### 5.5 RADIAL - SINGLE ACTING COMPLEX



#### **5.6 RADIAL – SINGLE ACTING SIMPLE**



#### 5.7 INVERTED RADIAL - SINGLE ACTING COMPLEX



#### 5.8 INVERTED RADIAL - SINGLE ACTING SIMPLE



R36

#### 6.0 WIPERS

#### 6.1 HYDRAULIC





#### **6.1 PNEUMATIC**



#### **6.3 PLASTIC**











6.4 PTFE













WF02D















6.5 PTFE INVERTED





#### 7.0 BACK UP

#### **7.1** Rod



#### 7.2 PISTON



#### 7.3 SYMMETRIC

BUP13





#### 7.4 UNCATEGORIZED



#### 8.0 GUIDE RINGS



#### 9.0 CUSTOM SEALS AND PLASTIC PARTS (CLIENT'S REQUESTS)







9.2 SEALMINAS





**SM01** 







Fast Seal Creator software description/profiles









9.6 TERMINALSEAL















TSPRS06





9.7 ICSEALS





ICSS01







SA01R

9.9 ALIHYDRAULICS











PH14





PH13

SEDS121





9.13 SEALTECHINDIA







#### 9.20 SEALSOL















9.21 TECHMAT





9.22 ALRASHIDEEN





ALR01

#### 9.23 FPE SWAN





















MHEC02







B0G01



B0G02



B0G03



B0G04

**9.32** ISMAT



ISM01



ISM02



ISM03

9.33 PDT



PDT01



PDT02



PDT03



PDT04



PDT05

9.34 Nelson Mateus



NM01

#### 10.0 ROD BUFFER SEALS



#### 11.0 DOUBLE FACED

**11.1** Rod



11.2 SYMMETRIC



**11.3 PISTON** 



#### NO PROFILE AVAILABLE? - HELP US TO IMPRO