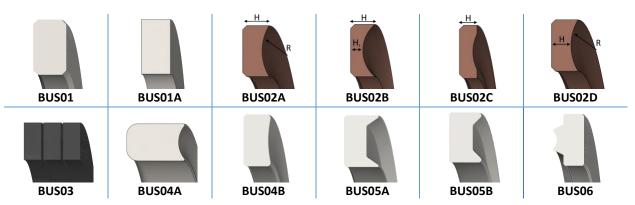

#### 7.0 BACK UP

#### **7.1** Rod

#### 7.2 PISTON

#### 7.3 SYMMETRIC

BUP13

#### 7.4 UNCATEGORIZED