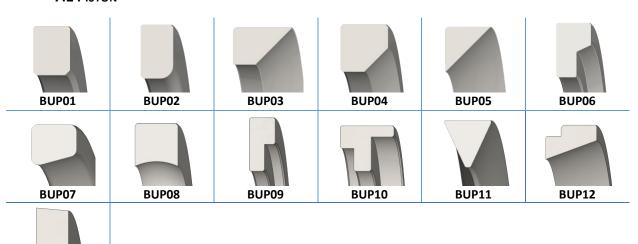

#### 7.0 BACK UP

#### **7.1** Rod

#### 7.2 PISTON

#### 7.3 SYMMETRIC

BUP13

#### 7.4 UNCATEGORIZED