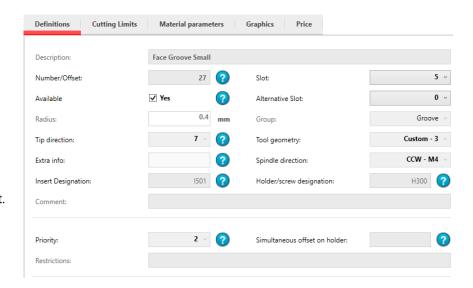

#### Profile editor with all the required features

Need to figure out the seal height? The adjustments for piston or rod applications? Do you wish you could have the standard measures for specific profiles or even a material compatibility list for seal applications? Let Fast Seal do the work for you: have an editor with all the above features and many more, so that machining a seal becomes a breeze.

#### Customize, customize, customize...

As you may have guessed, we at FastSeal advocate freedom and want our clients to experience a seal software that allows them to choose anything they want. From tools to materials, dimensions to tools, we offer a seal solution that gives users unprecedented freedom and unlimited customization over their profiles.