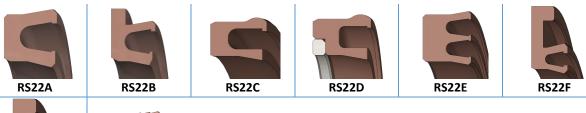

Bar feeder were added.



## Latest additions





# PS10P PS10R PS26A PS26B PS26C Profile list

- 1. **Rod** seals
- 2. **Piston** seals
- 3. **Symmetric** seals
- 4. Static seals
- 5. Rotary seals
- 6. Wipers
- 7. Back up rings
- 8. Guide rings
- 9. Custom made
- 10. Rod Buffer seals
- 11. Double faced

#### 1.0 ROD SEALS

#### 1.1 SINGLE ACTING SIMPLE



#### 1.2 SINGLE ACTING COMPLEX





#### 1.3 SQUARE RING ACTIVATED





RS20H

#### 1.4 ORING ACTIVATED



#### 1.4 URING ACTIVATED







RS23B









#### 1.6 DOUBLE ACTING SIMPLE



RS15P



RS15R



RS15PL



RS15RL



RS40P



RS40R



RS40PL



RS40RL



RS41P



RS41R



RS41PL



RS41RL



RS16F



#### 1.7 DOUBLE ACTING 3 ELEMENTS



RS16R



RS16P



RS16PG



RS38P



RS38PL



RS38R



RS38RL



#### 1.8 SPRING ACTIVATED





#### 1.9 PNEUMATIC



#### **1.10 MINING**



#### **1.11 PACKS**



#### 2.0 PISTON SEALS

#### 2.1 SINGLE ACTING SIMPLE



#### 2.2 SINGLE ACTING COMPLEX



#### 2.3 SQUARE RING ACTIVATED





PS20G



PS20B

PS20H















2.4 ORING ACTIVATED









PS18T

































2.5 URING ACTIVATED























#### **2.6 DOUBLE ACTING SIMPLE**



#### 2.7 DOUBLE ACTING 3 ELEMENTS

| PS09P  | PS09PH | PS09R | PS10P  | PS10PH | PS10R  |
|--------|--------|-------|--------|--------|--------|
| PS13A  | PS13B  | PS13C | PS13D  | PS16P  | PS16PB |
| PS16PT | PS16RB | PS16R | PS23A  | PS23B  | PS23C  |
| PS23D  | PS25A  | PS25B | PS25C  | PS25D  | PS34A  |
| PS45P  | PS45PL | PS45R | PS45RL | PS47P  | PS47PL |



#### 2.8 DOUBLE ACTING 4 ELEMENTS TOTAL GUIDES