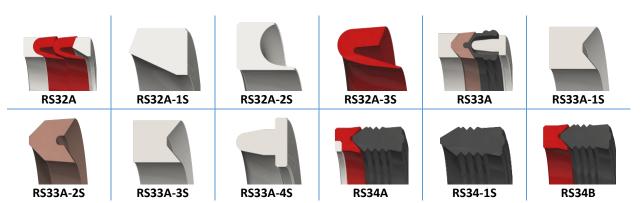

#### 1.6 DOUBLE ACTING SIMPLE

RS15P

RS15R

RS15PL

RS15RL

RS40P

RS40R

RS40PL

RS40RL

RS41P

RS41R

RS41PL

RS41RL

RS16F

#### 1.7 DOUBLE ACTING 3 ELEMENTS

RS16R

RS16P

RS16PG

RS38P

RS38PL

RS38R

RS38RL