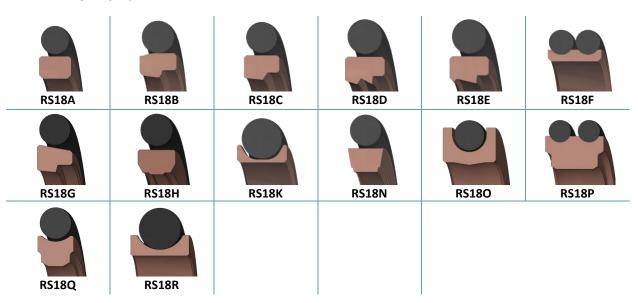

# PS10P PS10R PS26A PS26B PS26C Profile list

- 1. **Rod** seals
- 2. **Piston** seals
- 3. **Symmetric** seals
- 4. Static seals
- 5. Rotary seals
- 6. Wipers
- 7. Back up rings
- 8. Guide rings
- 9. Custom made
- 10. Rod Buffer seals
- 11. Double faced