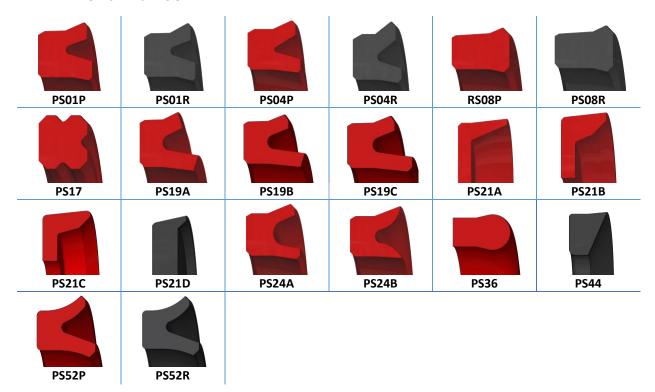

#### 2.0 PISTON SEALS

#### 2.1 SINGLE ACTING SIMPLE

#### 2.2 SINGLE ACTING COMPLEX