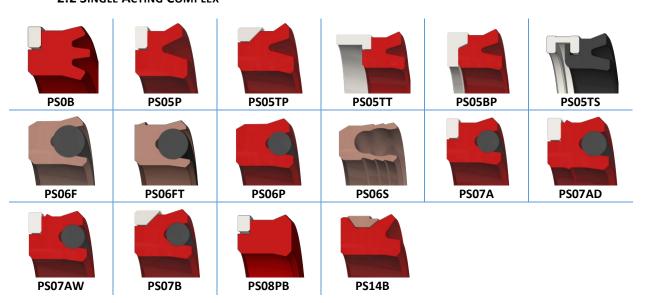

s
- 4. Static seals
- 5. Rotary seals
- 6. Wipers
- 7. Back up rings
- 8. Guide rings
- 9. Custom made
- 10. Rod Buffer seals
- 11. Double faced

#### 1.0 ROD SEALS

#### 1.1 SINGLE ACTING SIMPLE



#### 1.2 SINGLE ACTING COMPLEX





#### 1.3 SQUARE RING ACTIVATED





RS20H

#### 1.4 ORING ACTIVATED



#### 1.4 URING ACTIVATED







RS23B









#### 1.6 DOUBLE ACTING SIMPLE



RS15P



RS15R



RS15PL



RS15RL



RS40P



RS40R



RS40PL



RS40RL



RS41P



RS41R



RS41PL



RS41RL



RS16F



#### 1.7 DOUBLE ACTING 3 ELEMENTS



RS16R



RS16P



RS16PG



RS38P



RS38PL



RS38R



RS38RL



#### 1.8 SPRING ACTIVATED





#### 1.9 PNEUMATIC



#### **1.10 MINING**



#### **1.11 PACKS**



#### 2.0 PISTON SEALS

#### 2.1 SINGLE ACTING SIMPLE



#### 2.2 SINGLE ACTING COMPLEX



#### 2.3 SQUARE RING ACTIVATED





PS20G



PS20B

PS20H















2.4 ORING ACTIVATED









PS18T

































2.5 URING ACTIVATED























#### **2.6 DOUBLE ACTING SIMPLE**



#### 2.7 DOUBLE ACTING 3 ELEMENTS

| PS09P  | PS09PH | PS09R | PS10P  | PS10PH | PS10R  |
|--------|--------|-------|--------|--------|--------|
| PS13A  | PS13B  | PS13C | PS13D  | PS16P  | PS16PB |
| PS16PT | PS16RB | PS16R | PS23A  | PS23B  | PS23C  |
| PS23D  | PS25A  | PS25B | PS25C  | PS25D  | PS34A  |
| PS45P  | PS45PL | PS45R | PS45RL | PS47P  | PS47PL |



#### 2.8 DOUBLE ACTING 4 ELEMENTS TOTAL GUIDES



#### 2.9 DOUBLE ACTING 4 ELEMENTS SHORT GUIDES



PS53B

#### 2.10 DOUBLE ACTING 4 ELEMENTS LONG GUIDES



#### 2.9 DOUBLE ACTING 5 ELEMENTS



#### 2.10 DOUBL