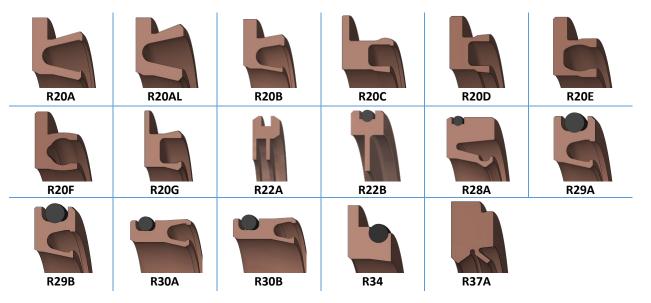

UBLE ACTING 5 ELEMENTS



#### 2.10 DOUBLE ACTING 6 ELEMENTS



#### 2.11 Spring Activated



#### 2.12 PNEUMATIC







PS02PH



PS02R



PS03P



PS03R



PS50A

#### **2.13 MINING**



PS12

#### **2.14 PACKS**



PS38-1S



PS38A



PS38B



PS51A



PS51A-1S



PS51A-2S



PS51A-3S

#### 3.0 SYMMETRIC SEALS

#### 3.1 SINGLE ACTING SIMPLE



#### 3.2 SINGLE ACTING COMPLEX



#### **3.3 PTFE**



#### 3.4 VPACKS



#### 3.5 UV SPRING



#### 3.6 HELICOIL SPRING











55065

SS18B

SS18C

SS18E

#### 4.0 STATIC







**4.1 PTFE** 









4.2 DIN11851







4.1 SMS1149







Fast Seal Creator software description/profiles

#### 5.0 ROTARY SEALS

**5.1 A**XIAL



#### **5.2 RADIAL - DOUBLE ACTING COMPLEX**



#### **5.3 RADIAL - DOUBLE ACTING SIMPLE**



#### 5.4 RADIAL - PTFE



#### 5.5 RADIAL - SINGLE ACTING COMPLEX



#### **5.6 RADIAL – SINGLE ACTING SIMPLE**



#### 5.7 INVERTED RADIAL - SINGLE ACTING COMPLEX



#### 5.8 INVERTED RADIAL - SINGLE ACTING SIMPLE



R36

#### 6.0 WIPERS

#### 6.1 HYDRAULIC





#### **6.1 PNEUMATIC**



#### **6.3 PLASTIC**











6.4 PTFE













WF02D















6.5 PTFE INVERTED





#### 7.0 BACK UP

#### **7.1** Rod



#### 7.2 PISTON



#### 7.3 SYMMETRIC

BUP13





#### 7.4 UNCATEGORIZED



#### 8.0 GUIDE RINGS



#### 9.0 CUSTOM SEALS AND PLASTIC PARTS (CLIENT'S REQUESTS)







9.2 SEALMINAS





**SM01** 







Fast Seal Creator software description/profiles









9.6 TERMINALSEAL















TSPRS06





9.7 ICSEALS





ICSS01







SA01R

9.9 ALIHYDRAULICS











PH14





PH13

SEDS121