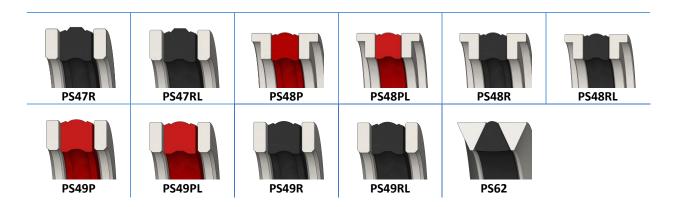

#### 2.7 DOUBLE ACTING 3 ELEMENTS

| PS09P  | PS09PH | PS09R | PS10P  | PS10PH | PS10R  |
|--------|--------|-------|--------|--------|--------|
| PS13A  | PS13B  | PS13C | PS13D  | PS16P  | PS16PB |
| PS16PT | PS16RB | PS16R | PS23A  | PS23B  | PS23C  |
| PS23D  | PS25A  | PS25B | PS25C  | PS25D  | PS34A  |
| PS45P  | PS45PL | PS45R | PS45RL | PS47P  | PS47PL |