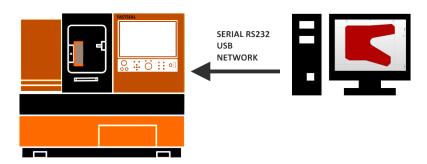

DT05

9.34 Nelson Mateus



NM01

#### 10.0 ROD BUFFER SEALS



#### 11.0 DOUBLE FACED

**11.1** Rod



11.2 SYMMETRIC



**11.3 PISTON** 



#### NO PROFILE AVAILABLE? - HELP US TO IMPROVE

Totally focused in providing the best software to our customers we can implement almost any profile what is possible to machine with the current seal making tools available in the market. Enter in contact with us and our software will grow together with our partners.

#### **SAMPLE CONFIGURATIONS**

There are three distinct licenses: A full license enables the production of metal parts and seals; a license for machining seals only; and a price/work preparation. All versions can use the same database meaning that all work is available for all users.

#### A) One Machine (any controller), one work post



#### B) Several Machines (any combination of controllers), one work post



C) Several Machines (any combination of controllers), several work posts with centralized database



D) Any of the above combinations + Office license. Production user can be inhibited of access sensitive information (prices, clients, ...)



#### WHAT ELSE CAN WE SAY?

FSC has **no** supply contracts nor annual fees. Each license is a one-time purchase that will keep on working. You are also able to use your own tools and material suppliers, as the software works with any tool you can add. The only thing we charge (and it is optional) is for updates and assistance. More information can be found in fastseal.eu/blog/subscription-plan/

Having trouble finding a seal dimension? Our dimensions database has listed th