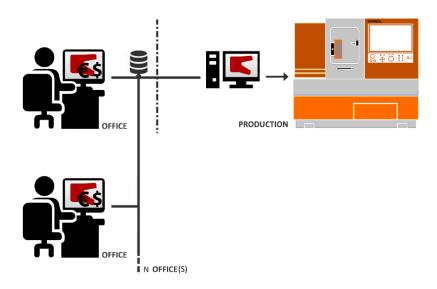

#### **SAMPLE CONFIGURATIONS**

There are three distinct licenses: A full license enables the production of metal parts and seals; a license for machining seals only; and a price/work preparation. All versions can use the same database meaning that all work is available for all users.

#### A) One Machine (any controller), one work post

#### B) Several Machines (any combination of controllers), one work post

C) Several Machines (any combination of controllers), several work posts with centralized database

D) Any of the above combinations + Office license. Production user can be inhibited of access sensitive information (prices, clients, ...)