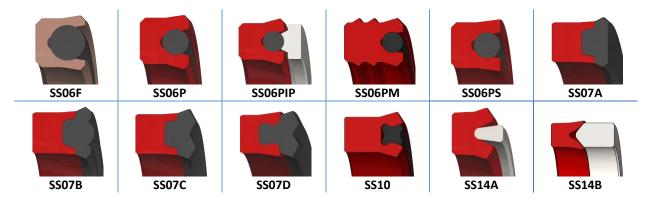

#### 2.0 PISTON SEALS

#### 2.1 SINGLE ACTING SIMPLE

#### 2.2 SINGLE ACTING COMPLEX

#### 2.3 SQUARE RING ACTIVATED

PS20G

PS20B

PS20H

2.4 ORING ACTIVATED

PS18T

2.5 URING ACTIVATED

#### **2.6 DOUBLE ACTING SIMPLE**

#### 2.7 DOUBLE ACTING 3 ELEMENTS

| PS09P  | PS09PH | PS09R | PS10P  | PS10PH | PS10R  |
|--------|--------|-------|--------|--------|--------|
| PS13A  | PS13B  | PS13C | PS13D  | PS16P  | PS16PB |
| PS16PT | PS16RB | PS16R | PS23A  | PS23B  | PS23C  |
| PS23D  | PS25A  | PS25B | PS25C  | PS25D  | PS34A  |
| PS45P  | PS45PL | PS45R | PS45RL | PS47P  | PS47PL |

#### 2.8 DOUBLE ACTING 4 ELEMENTS TOTAL GUIDES

#### 2.9 DOUBLE ACTING 4 ELEMENTS SHORT GUIDES

PS53B

#### 2.10 DOUBLE ACTING 4 ELEMENTS LONG GUIDES

#### 2.9 DOUBLE ACTING 5 ELEMENTS

#### 2.10 DOUBLE ACTING 6 ELEMENTS

#### 2.11 Spring Activated

#### 2.12 PNEUMATIC

PS02PH

PS02R

PS03P

PS03R

PS50A

#### **2.13 MINING**

PS12

#### **2.14 PACKS**

PS38-1S

PS38A

PS38B

PS51A

PS51A-1S

PS51A-2S

PS51A-3S