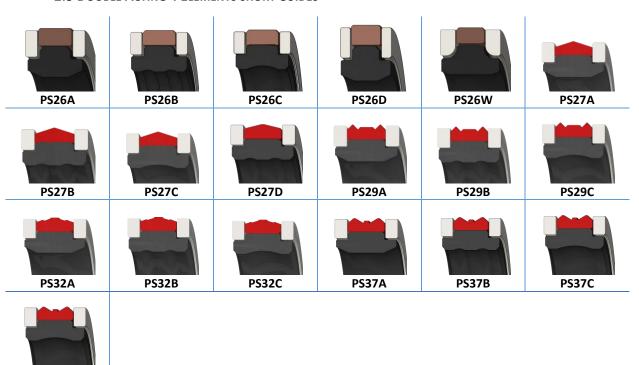

# PS10P PS10R PS26A PS26B PS26C Profile list

- 1. **Rod** seals
- 2. **Piston** seals
- 3. **Symmetric** seals
- 4. Static seals
- 5. Rotary seals
- 6. Wipers
- 7. Back up rings
- 8. Guide rings
- 9. Custom made
- 10. Rod Buffer seals
- 11. Double faced