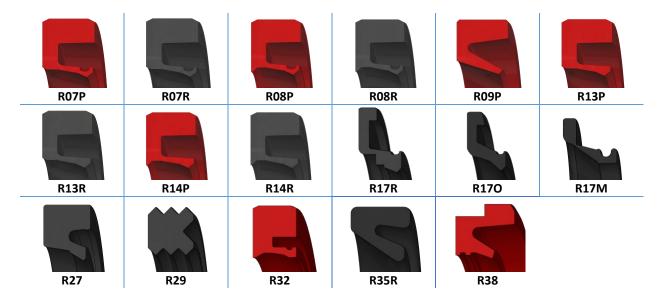

#### 6.0 WIPERS

#### 6.1 HYDRAULIC

#### **6.1 PNEUMATIC**

#### **6.3 PLASTIC**

6.4 PTFE

WF02D

6.5 PTFE INVERTED