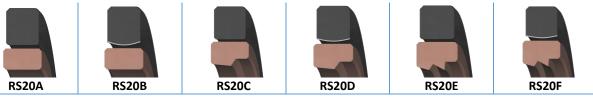

Easy to operate, it allows persons without machining knowledge to generate quotes.

The quotes can be later used by the machinists as they will remain stored on the database, that can be shared among the software users.



### Latest features

Live tool code available for radial and axial operations



#### Bar Feeder options

For fully automatic processes options for Bar feeder were added.



## Latest additions





# PS10P PS10R PS26A PS26B PS26C Profile list

- 1. **Rod** seals
- 2. **Piston** seals
- 3. **Symmetric** seals
- 4. Static seals
- 5. Rotary seals
- 6. Wipers
- 7. Back up rings
- 8. Guide rings
- 9. Custom made
- 10. Rod Buffer seals
- 11. Double faced

#### 1.0 ROD SEALS

#### 1.1 SINGLE ACTING SIMPLE



#### 1.2 SINGLE ACTING COMPLEX





#### 1.3 SQUARE RING ACTIVATED





RS20H

#### 1.4 ORING ACTIVATED



#### 1.4 URING ACTIVATED







RS23B









#### 1.6 DOUBLE ACTING SIMPLE



RS15P



RS15R



RS15PL



RS15RL



RS40P



RS40R



RS40PL



RS40RL



RS41P



RS41R



RS41PL



RS41RL



RS16F



#### 1.7 DOUBLE ACTING 3 ELEMENTS



RS16R



RS16P



RS16PG



RS38P



RS38PL



RS38R



RS38RL



#### 1.8 SPRING ACTIVATED





#### 1.9 PNEUMATIC



#### **1.10 MINING**



#### **1.11 PACKS**



#### 2.0 PISTON SEALS

#### 2.1 SINGLE ACTING SIMPLE



#### 2.2 SINGLE ACTING COMPLEX



#### 2.3 SQUARE RING ACTIVATED





PS20G



PS20B

PS20H















2.4 ORING ACTIVATED









PS18T

































2.5 URING ACTIVATED























#### **2.6 DOUBLE ACTING SIMPLE**



#### 2.7 DOUBLE ACTING 3 ELEMENTS

| PS09P