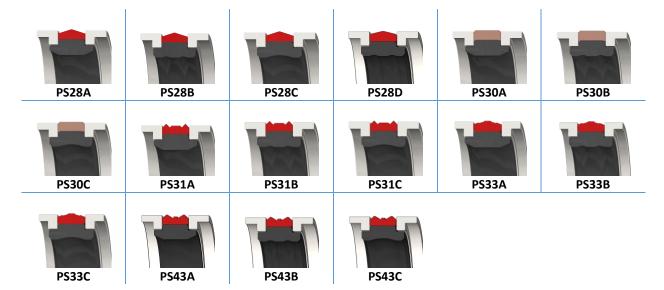

#### 2.3 SQUARE RING ACTIVATED

PS20G

PS20B

PS20H

2.4 ORING ACTIVATED

PS18T

2.5 URING ACTIVATED