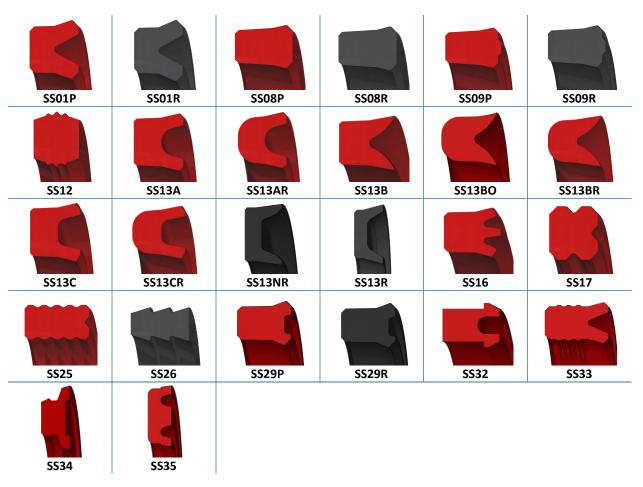

# PS10P PS10R PS26A PS26B PS26C Profile list

- 1. **Rod** seals
- 2. **Piston** seals
- 3. **Symmetric** seals
- 4. Static seals
- 5. Rotary seals
- 6. Wipers
- 7. Back up rings
- 8. Guide rings
- 9. Custom made
- 10. Rod Buffer seals
- 11. Double faced

#### 1.0 ROD SEALS

#### 1.1 SINGLE ACTING SIMPLE

#### 1.2 SINGLE ACTING COMPLEX

#### 1.3 SQUARE RING ACTIVATED

RS20H

#### 1.4 ORING ACTIVATED

#### 1.4 URING ACTIVATED

RS23B

#### 1.6 DOUBLE ACTING SIMPLE

RS15P

RS15R

RS15PL

RS15RL

RS40P

RS40R

RS40PL

RS40RL

RS41P

RS41R

RS41PL

RS41RL

RS16F

#### 1.7 DOUBLE ACTING 3 ELEMENTS

RS16R

RS16P

RS16PG

RS38P

RS38PL

RS38R

RS38RL

#### 1.8 SPRING ACTIVATED

#### 1.9 PNEUMATIC

#### **1.10 MINING**

#### **1.11 PACKS**