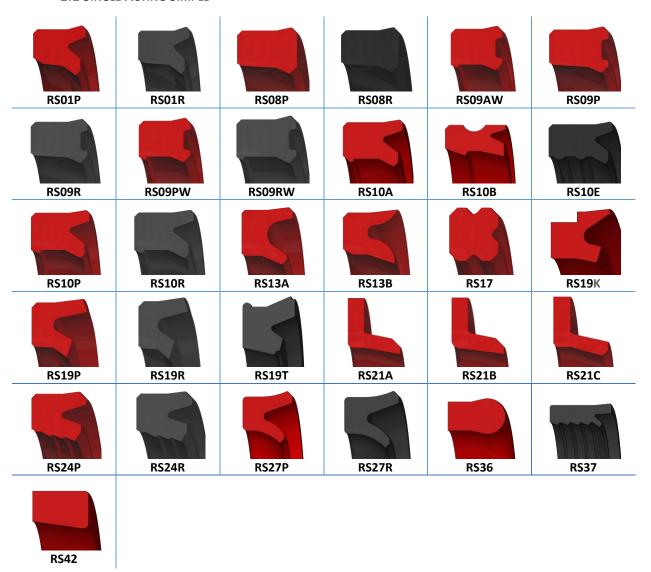

# PS10P PS10R PS26A PS26B PS26C Profile list

- 1. **Rod** seals
- 2. **Piston** seals
- 3. **Symmetric** seals
- 4. Static seals
- 5. Rotary seals
- 6. Wipers
- 7. Back up rings
- 8. Guide rings
- 9. Custom made
- 10. Rod Buffer seals
- 11. Double faced