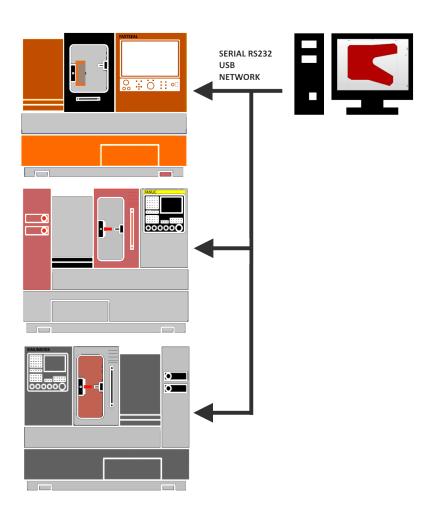

#### B) Several Machines (any combination of controllers), one work post

C) Several Machines (any combination of controllers), several work posts with centralized database

D) Any of the above combinations + Office license. Production user can be inhibited of access sensitive information (prices, clients, ...)