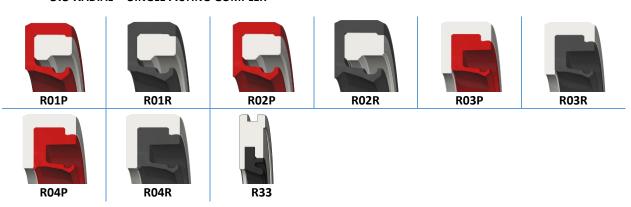

#### 4.0 STATIC

**4.1 PTFE** 

4.2 DIN11851

4.1 SMS1149

Fast Seal Creator software description/profiles