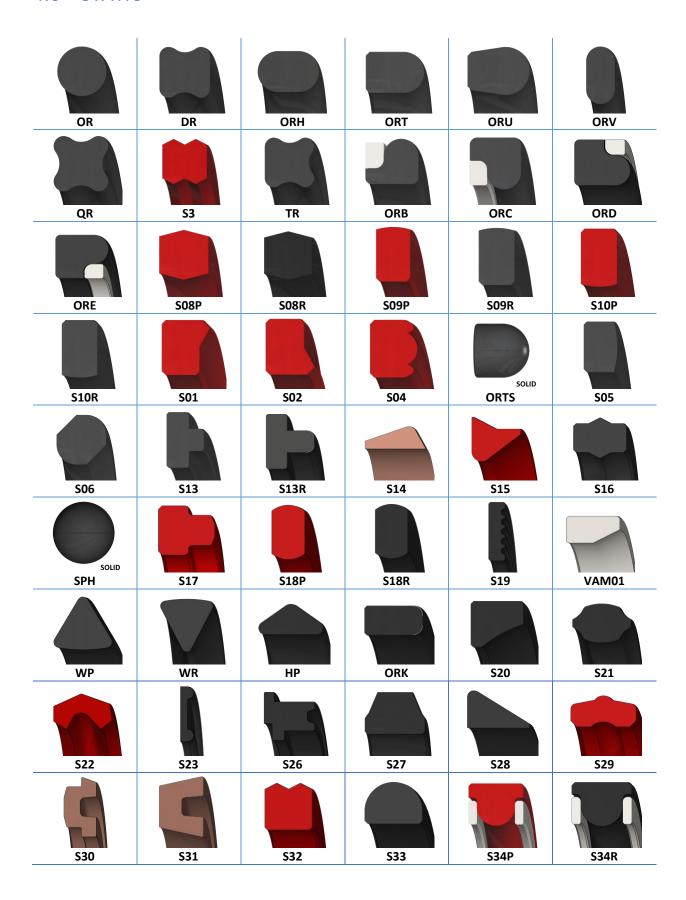

# PS10P PS10R PS26A PS26B PS26C Profile list

- 1. **Rod** seals
- 2. **Piston** seals
- 3. **Symmetric** seals
- 4. Static seals
- 5. Rotary seals
- 6. Wipers
- 7. Back up rings
- 8. Guide rings
- 9. Custom made
- 10. Rod Buffer seals
- 11. Double faced