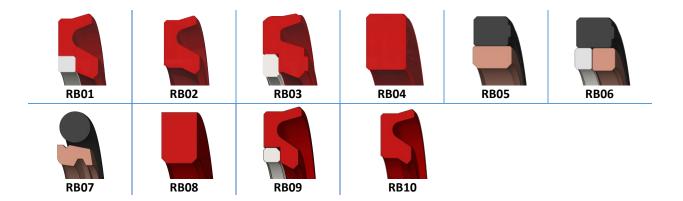

NVERTED





#### 7.0 BACK UP

#### **7.1** Rod



#### 7.2 PISTON



#### 7.3 SYMMETRIC

BUP13





#### 7.4 UNCATEGORIZED



#### 8.0 GUIDE RINGS



#### 9.0 CUSTOM SEALS AND PLASTIC PARTS (CLIENT'S REQUESTS)







9.2 SEALMINAS





**SM01** 







Fast Seal Creator software description/profiles









9.6 TERMINALSEAL















TSPRS06





9.7 ICSEALS





ICSS01







SA01R

9.9 ALIHYDRAULICS











PH14





PH13

SEDS121





9.13 SEALTECHINDIA







#### 9.20 SEALSOL















9.21 TECHMAT





9.22 ALRASHIDEEN





ALR01

#### 9.23 FPE SWAN





















MHEC02







B0G01



B0G02



B0G03



B0G04

**9.32** ISMAT



ISM01



ISM02



ISM03

9.33 PDT



PDT01



PDT02



PDT03



PDT04



PDT05

9.34 Nelson Mateus



NM01

#### 10.0 ROD BUFFER SEALS



#### 11.0 DOUBLE FACED

**11.1** Rod



11.2 SYMMETRIC



**11.3 PISTON** 



#### NO PROFILE AVAILABLE? - HELP US TO IMPROVE

Totally focused in providing the best software to our customers we can implement almost any profile what is possible to machine with the current seal making tools available in the market. Enter in contact with us and our software will grow together with our partners.

#### **SAMPLE CONFIGURATIONS**

There are three distinct licenses: A full license enables the production of metal parts and seals; a license for machining seals only; and a price/work preparation. All versions can use the same database meaning that all work is available for all users.

#### A) One Machine (any controller), one work post



#### B) Several Machines (any combination of controllers), o