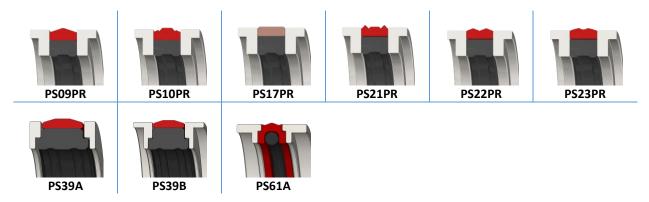

#### 2.7 DOUBLE ACTING 3 ELEMENTS

| PS09P  | PS09PH | PS09R | PS10P  | PS10PH | PS10R  |
|--------|--------|-------|--------|--------|--------|
| PS13A  | PS13B  | PS13C | PS13D  | PS16P  | PS16PB |
| PS16PT | PS16RB | PS16R | PS23A  | PS23B  | PS23C  |
| PS23D  | PS25A  | PS25B | PS25C  | PS25D  | PS34A  |
| PS45P  | PS45PL | PS45R | PS45RL | PS47P  | PS47PL |