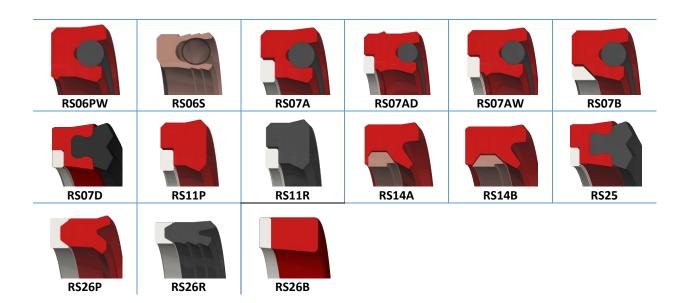

# PS10P PS10R PS26A PS26B PS26C Profile list

- 1. **Rod** seals
- 2. **Piston** seals
- 3. **Symmetric** seals
- 4. Static seals
- 5. Rotary seals
- 6. Wipers
- 7. Back up rings
- 8. Guide rings
- 9. Custom made
- 10. Rod Buffer seals
- 11. Double faced