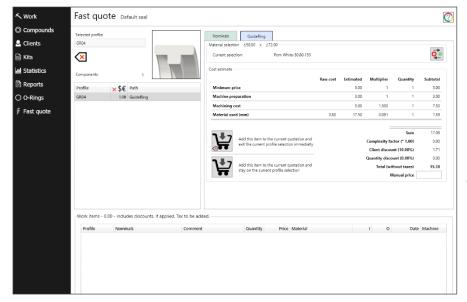

#### **Quoting system**

For large or small companies one of the most important features that the FastSeal Creator software provides is the ability of generating quotes based on the user settings.

Developed with long time users of the software, it provides the flexibility and power for your office to generate quotes in a consistent and accurate manner.

Recently a FastQuote module was included on the main software, that automatically selects the material from the user database and provides the necessary information to a quote be produced quickly without machining knowledge. This is very handy to your office personal.

#### **FastQuote**

Easy to operate, it allows persons without machining knowledge to generate quotes.

The quotes can be later used by the machinists as they will remain stored on the database, that can be shared among the software users.