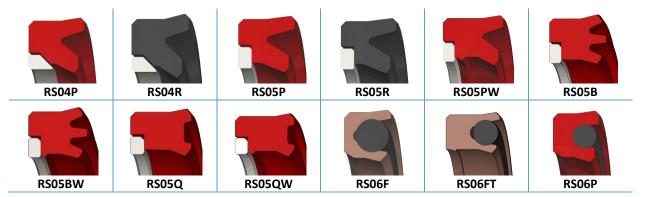

# PS10P PS10R PS26A PS26B PS26C Profile list

- 1. **Rod** seals
- 2. **Piston** seals
- 3. **Symmetric** seals
- 4. Static seals
- 5. Rotary seals
- 6. Wipers
- 7. Back up rings
- 8. Guide rings
- 9. Custom made
- 10. Rod Buffer seals
- 11. Double faced