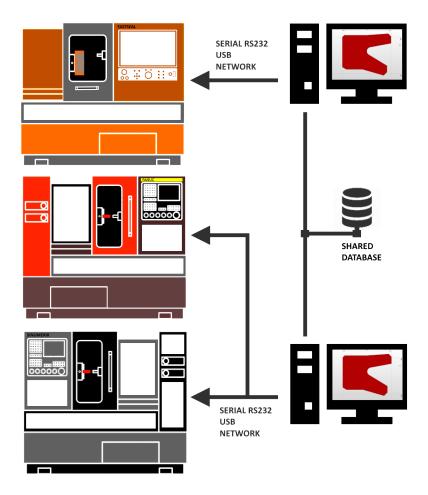

#### B) Several Machines (any combination of controllers), one work post

C) Several Machines (any combination of controllers), several work posts with centralized database

D) Any of the above combinations + Office license. Production user can be inhibited of access sensitive information (prices, clients, ...)