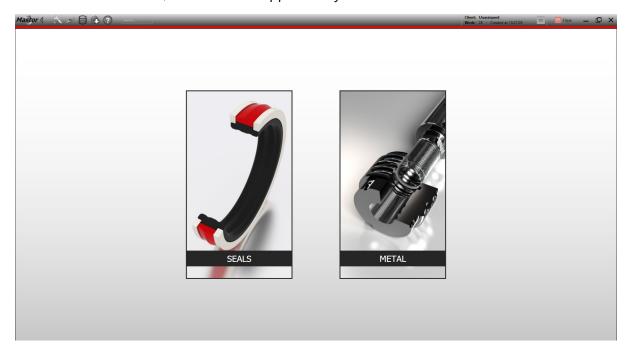

#### **INTRODUCING FAST SEAL CREATOR**

FSC is a seal CAM software, designed specifically to produce seals, plastic parts and more recently metal parts. Being in its fifth version, it has grown an evolved to the best seal solution for seal companies and being present in dozens of countries in all continents.

Now FSC presents its new version, which also ventures into the metal parts machining, giving its users yet another edge over competitors. Find everything you need in this software and let it make your life easier. The only software that is not based on a restricted policy regarding absurd annual fees or limitations on the raw material suppliers. Make your company free, with the Fast Seal Creator software.