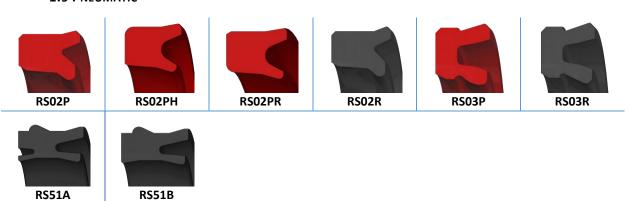

## Latest additions





# PS10P PS10R PS26A PS26B PS26C Profile list

- 1. **Rod** seals
- 2. **Piston** seals
- 3. **Symmetric** seals
- 4. Static seals
- 5. Rotary seals
- 6. Wipers
- 7. Back up rings
- 8. Guide rings
- 9. Custom made
- 10. Rod Buffer seals
- 11. Double faced

#### 1.0 ROD SEALS

#### 1.1 SINGLE ACTING SIMPLE



#### 1.2 SINGLE ACTING COMPLEX





#### 1.3 SQUARE RING ACTIVATED





RS20H

#### 1.4 ORING ACTIVATED



#### 1.4 URING ACTIVATED







RS23B









#### 1.6 DOUBLE ACTING SIMPLE



RS15P



RS15R



RS15PL



RS15RL



RS40P



RS40R



RS40PL



RS40RL



RS41P



RS41R



RS41PL



RS41RL



RS16F



#### 1.7 DOUBLE ACTING 3 ELEMENTS



RS16R



RS16P



RS16PG



RS38P



RS38PL



RS38R



RS38RL



#### 1.8 SPRING ACTIVATED





#### 1.9 PNEUMATIC



#### **1.10 MINING**



#### **1.11 PACKS**



#### 2.0 PISTON SEALS

#### 2.1 SINGLE ACTING SIMPLE



#### 2.2 SINGLE ACTING COMPLEX



#### 2.3 SQUARE RING ACTIVATED





PS20G



PS20B

PS20H















2.4 ORING ACTIVATED









PS18T

































2.5 URING ACTIVATED























#### **2.6 DOUBLE ACTING SIMPLE**



#### 2.7 DOUBLE ACTING 3 ELEMENTS

| PS09P  | PS09PH | PS09R | PS10P  | PS10PH | PS10R  |
|--------|--------|-------|--------|--------|--------|
| PS13A  | PS13B  | PS13C | PS13D  | PS16P  | PS16PB |
| PS16PT | PS16RB | PS16R | PS23A  | PS23B  | PS23C  |
| PS23D  | PS25A  | PS25B | PS25C  | PS25D  | PS34A  |
| PS45P  | PS45PL | PS45R | PS45RL | PS47P  | PS47PL |



#### 2.8 DOUBLE ACTING 4 ELEMENTS TOTAL GUIDES



#### 2.9 DOUBLE ACTING